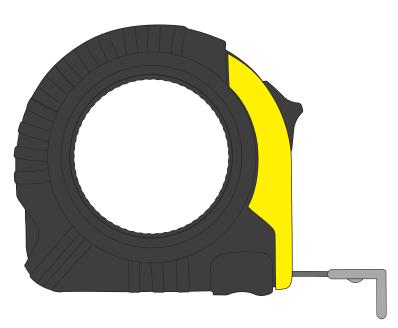

## **PANTONE REFERENCE(S)**

Full colour doming

Product Image for visualisation - colours may vary

## The dashed line is to demonstrate print area and will not appear on your printed item